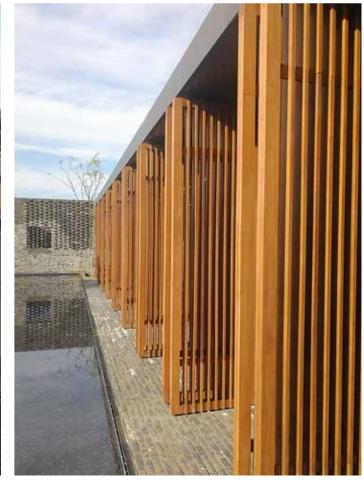

# **CLADDING**

dassoXTR & dassoCTECH Cladding is the great choice in commercial exterior siding, where it ages naturally like wood. Our unique sheathing system with FasTrak offers the most appealing looking rain screen and cladding siding solution available. It reduces wastage and speeds up installation by 50%.

# **LUMBER&PANEL&FENCE**

dassoXTR & dassoCTECH Lumbers and Panels are to be considered like unfinished lumber; it is S2S+RE2 (sides need to be planed). The material is not pre-primed so the user can finish it as they choose. Both lumbers and panels come oversized to trim in two

different thickness: 20mm and 40mm.
dassoXTR & dassoCTECH bamboo panels are ideal for creating outdoor furnishings for years of lasting beauty.

dassoXTR & dassoCTECH Fence is Pre-primed and specifically designed for gallery frame, Pergola barrier, outdoor furnishings, signs and so on.