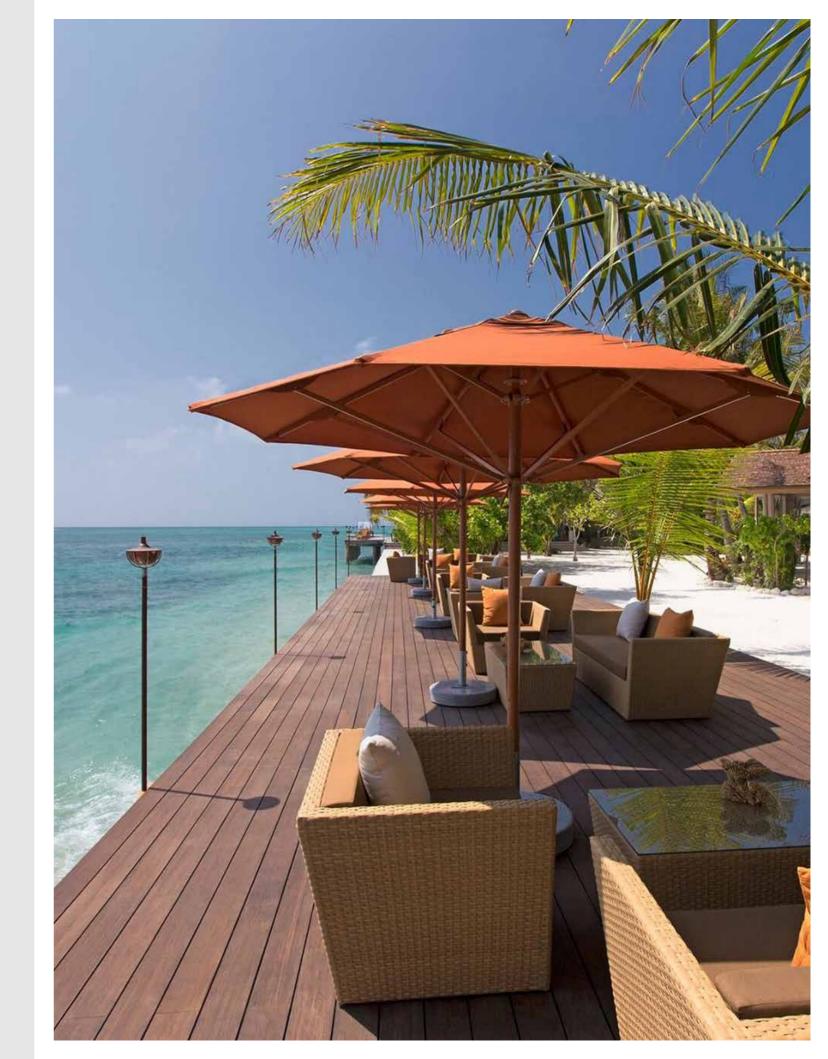

# Fused Bamboo for Exterior Use

Through its patented "heat treatment" technology, dasso processes fused bamboo into dassoXTR for exterior use in classic "Espresso" color; With the application of Ceramix Technology, dassoCTECH exterior materials have wonderful performance outdoor while retaining the original color - Cognac. Both dassoXTR and dassoCTECH can be processed into decking, cladding, soffit, fence, lumber and panel, which are widely used in commercial and residential projects.

# **DECKING**

dassoXTR & dassoCTECH Decking are the superior choice for all exterior decking applications and has been used worldwide in many commercial and residential projects. Only two decking profiles are needed for your exterior decking application. A single grooved (G1) plank used as starter and ending plank and the G2 for the deck itself. All our deck planks also include our exclusive tongue & grooved end matched system to attach the planks seamlessly together.

# **CLADDING**

dassoXTR & dassoCTECH Cladding is the great choice in commercial exterior siding, where it ages naturally like wood. Our unique sheathing system with FasTrak offers the most appealing looking rain screen and cladding siding solution available. It reduces wastage and speeds up installation by 50%.