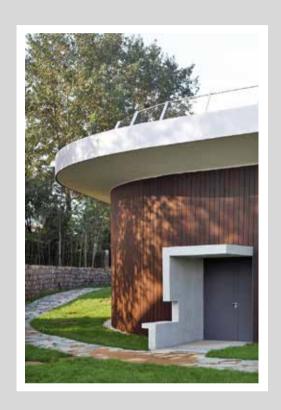

# Fused Bamboo for Exterior Use

Through its patented "heat treatment" technology, dasso processes fused bamboo into dassoXTR for exterior use in classic "Espresso" color; With the application of Ceramix Technology, dassoCTECH exterior materials have wonderful performance outdoor while retaining the original color - Cognac. Both dassoXTR and dassoCTECH can be processed into decking, cladding, soffit, fence, lumber and panel, which are widely used in commercial and residential projects.

# **CLADDING**

dassoXTR & dassoCTECH Cladding is the great choice in commercial exterior siding, where it ages naturally like wood. Our unique sheathing system with FasTrak offers the most appealing looking rain screen and cladding siding solution available. It reduces wastage and speeds up installation by 50%.

# **SOFFIT**

dassoXTR & dassoCTECH Soffit, Deck Skirting and Wainscoting are Pre-primed and specifically designed for interior and exterior use with no leaching and zero VOC. All Fused Bamboo are Bfl-S1 rated. dassoCTECH soffit, deck skirting and wainscoting are ideal for creating an elegance lasting beauty environment.