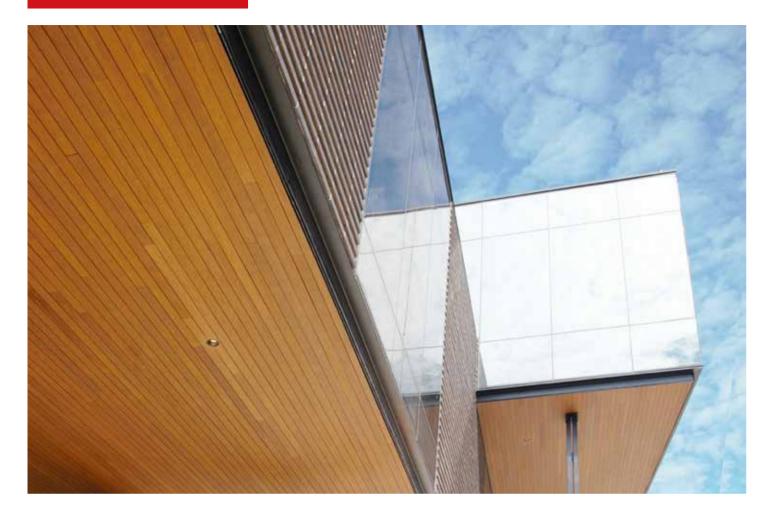

# **CLADDING**

dassoXTR & dassoCTECH Cladding is the great choice in commercial exterior siding, where it ages naturally like wood. Our unique sheathing system with FasTrak offers the most appealing looking rain screen and cladding siding solution available. It reduces wastage and speeds up installation by 50%.