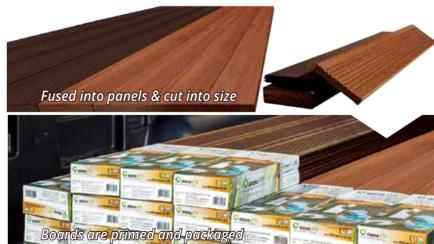

# Fused Bamboo for Exterior Use

Through its patented "heat treatment" technology, dasso processes fused bamboo into dassoXTR for exterior use in classic "Espresso" color; With the application of Ceramix Technology, dassoCTECH exterior materials have wonderful performance outdoor while retaining the original color - Cognac. Both dassoXTR and dassoCTECH can be processed into decking, cladding, soffit, fence, lumber and panel, which are widely used in commercial and residential projects.

# dassoXTR

dassoXTR patented fusion process extracts the sugars and starches from the bamboo fibers and replaces it with phenolic resins. Then the impregnated fibers are compressed to create a very hard, dense and durable Fused Bamboo that prevents bacteria, fungus and other micro-organisms from attacking dassoXTR.

## dasso CTECH

dassoCTECH is crystalized the fibers with CeramiX particles, impregnated it with phenolic resin(the same resin found in bowling balls), then compressed to form Fused Bamboo. Because Fused Bamboo is now fully impregnated with CeramiX particles that crystalizes the nutrients from attracting bacteria, fungus, molds or insects, the fibers does not rot under exposed environments.