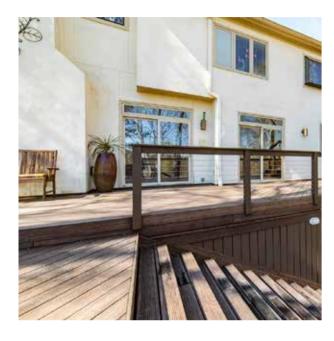

# **CLADDING**

dassoXTR & dassoCTECH Cladding is the great choice in commercial exterior siding, where it ages naturally like wood. Our unique sheathing system with FasTrak offers the most appealing looking rain screen and cladding siding solution available. It reduces wastage and speeds up installation by 50%.

# **SOFFIT**

dassoXTR & dassoCTECH Soffit, Deck Skirting and Wainscoting are Pre-primed and specifically designed for interior and exterior use with no leaching and zero VOC. All Fused Bamboo are Bfl-S1 rated. dassoCTECH soffit, deck skirting and wainscoting are ideal for creating an elegance lasting beauty environment.