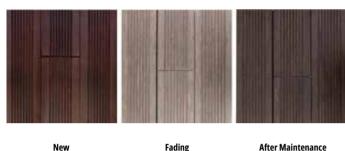

## **Color Fading & Maintenance**

Fused Bamboo (dassoXTR and dassoCTECH) are natural product, it appearance may vary in grains and colors. When exposed under the natural sunlight over time, the appearance and color may change depending on the extent of UV light exposed to the material. The XTR boards originally have a dark brown color and the CTECH in Cognac, both will lighten up over several weeks or months. The board's color without regular maintenance will eventually grey out to a nice silver patina just like any hardwood exposed to sunlight. If a brown color is preferred, maintenance should be done with an exterior penetrating oil. Stains could be added to the penetrating oil to achieve a desired color of the finish product.