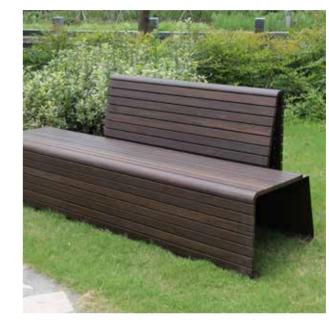

# **LUMBER&PANEL&FENCE**

dassoXTR & dassoCTECH Lumbers and Panels are to be considered like unfinished lumber; it is S2S+RE2 (sides need to be planed). The material is not pre-primed so the user can finish it as they choose. Both lumbers and panels come oversized to trim in two

different thickness: 20mm and 40mm.
dassoXTR & dassoCTECH bamboo panels are ideal for creating outdoor furnishings for years of lasting beauty.

dassoXTR & dassoCTECH Fence is Pre-primed and specifically designed for gallery frame, Pergola barrier, outdoor furnishings, signs and so on.

## **Feature**

Termite Resistance

Stable & Precise

Flexible for customized production