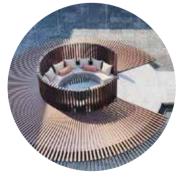

# **LUMBER&PANEL&FENCE**

dassoXTR & dassoCTECH Lumbers and Panels are to be considered like unfinished lumber; it is S2S+RE2 (sides need to be planed). The material is not pre-primed so the user can finish it as they choose. Both lumbers and panels come oversized to trim in two

different thickness: 20mm and 40mm.
dassoXTR & dassoCTECH bamboo panels are ideal for creating outdoor furnishings for years of lasting beauty.

dassoXTR & dassoCTECH Fence is Pre-primed and specifically designed for gallery frame, Pergola barrier, outdoor furnishings, signs and so on.

## **Feature**

Termite Resistance

Stable & Precise

Flexible for customized production