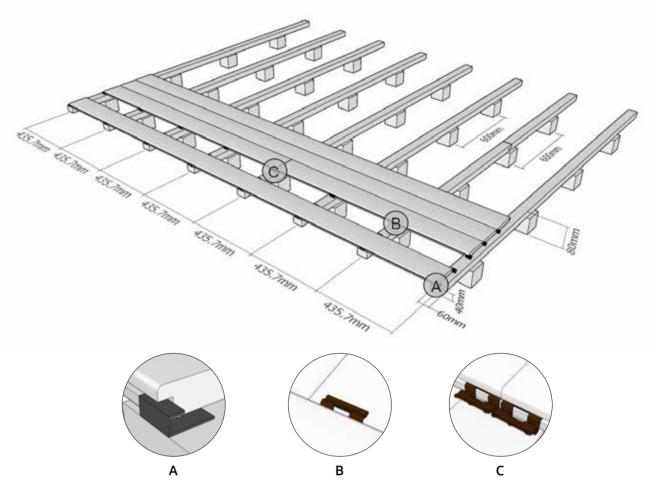

# **DECKING**

dassoXTR & dassoCTECH Decking are the superior choice for all exterior decking applications and has been used worldwide in many commercial and residential projects. Only two decking profiles are needed for your exterior decking application. A single grooved (G1) plank used as starter and ending plank and the G2 for the deck itself. All our deck planks also include our exclusive tongue & grooved end matched system to attach the planks seamlessly together.

# **Specification**

| dassoXTR Decking   | dassoCTECH Decking | Size (mm)          |
|--------------------|--------------------|--------------------|
| XD20-SG2-5TG-PSR   | ED20-SG2-5TG-PSR   | T20 * W137 * L1850 |
| XD20-SG1-5TG-PSR   | ED20-SG1-5TG-PSR   | T20 * W137 * L1850 |
| XD20-SG2-5TG-PSV   | ED20-SG2-5TG-PSV   | T20 * W137 * L1850 |
| XD18-SG2-5TG-PSR   | ED18-SG2-5TG-PSR   | T18 * W137 * L1850 |
| XDUG20-SG2-5TG-PSR | /                  | T20 * W137 * L1850 |

| dassoXTR Decking    | dassoCTECH Decking  | Size (mm)          |
|---------------------|---------------------|--------------------|
| XD20-MG2-5TG-PSR    | ED20-MG2-5TG-PSR    | T20 * W155 * L1850 |
| XD20-WG2-5TG-PSR    | ED20-WG2-5TG-PSR    | T20 * W178 * L1850 |
| /                   | ELD20-SG2-PSR/V     | T20 * W137 * L3050 |
| /                   | ELD20-MG2-PSR/V     | T20 * W155 * L3050 |
| XD40-SG0-5TG-PSR-L0 | ED40-SG0-5TG-PSR-L0 | T40 * W137 * L1829 |

## Option1: Clip Installation

**Step 1.** Determine the surface side of the boards (reeded or flat surface).

**Step 2.** Use fasteners or other suitable fasteners in the following

**Step 3.** Press fastener in the groove of one decking board.

**Step 4.** Tighten the screw in the fastener and the sub beam.

Step 5. Use approx. 20/17/14 fasteners per m2, this is depending on the type or board 137/155/178mm wide. When the tongue and groove are connected on the sub beam use 2 fasteners, 1 for every board.

**Step 6.** Only use the included stainless steel decking screws

# **Installation Accessories**

|       | Clips Code                        | Size     | Photos   |       | Screw Code | Size   | Photos                                                                                                                                                                                                                                                                                                                                                                                                                                                                                                                                                                                                                                                                                                                                                                                                                                                                                                                                                                                                                                                                                                                                                                                                                                                                                                                                                                                                                                                                                                                                                                                                                                                                                                                                                                                                                                                                                                                                                                                                                                                                                                                         |
|-------|-----------------------------------|----------|----------|-------|------------|--------|--------------------------------------------------------------------------------------------------------------------------------------------------------------------------------------------------------------------------------------------------------------------------------------------------------------------------------------------------------------------------------------------------------------------------------------------------------------------------------------------------------------------------------------------------------------------------------------------------------------------------------------------------------------------------------------------------------------------------------------------------------------------------------------------------------------------------------------------------------------------------------------------------------------------------------------------------------------------------------------------------------------------------------------------------------------------------------------------------------------------------------------------------------------------------------------------------------------------------------------------------------------------------------------------------------------------------------------------------------------------------------------------------------------------------------------------------------------------------------------------------------------------------------------------------------------------------------------------------------------------------------------------------------------------------------------------------------------------------------------------------------------------------------------------------------------------------------------------------------------------------------------------------------------------------------------------------------------------------------------------------------------------------------------------------------------------------------------------------------------------------------|
|       | H-Clips (DC-08A)                  | 27x22x11 |          | Screw | DS-01      | 4.2x30 | Comment of the Commen |
| Clips | S-Clips (DC-07)<br>(Decking=18mm) | 30x25x10 | <b>(</b> |       | DS-02      | 4.2x25 |                                                                                                                                                                                                                                                                                                                                                                                                                                                                                                                                                                                                                                                                                                                                                                                                                                                                                                                                                                                                                                                                                                                                                                                                                                                                                                                                                                                                                                                                                                                                                                                                                                                                                                                                                                                                                                                                                                                                                                                                                                                                                                                                |
|       | S-Clips (DC-06)<br>(Decking=20mm) | 30x25x11 |          |       | DS-03      | 4x41   |                                                                                                                                                                                                                                                                                                                                                                                                                                                                                                                                                                                                                                                                                                                                                                                                                                                                                                                                                                                                                                                                                                                                                                                                                                                                                                                                                                                                                                                                                                                                                                                                                                                                                                                                                                                                                                                                                                                                                                                                                                                                                                                                |