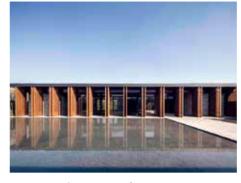

# Fused Bamboo for Exterior Use

Through its patented "heat treatment" technology, dasso processes fused bamboo into dassoXTR for exterior use in classic "Espresso" color; With the application of Ceramix Technology, dassoCTECH exterior materials have wonderful performance outdoor while retaining the original color - Cognac. Both dassoXTR and dassoCTECH can be processed into decking, cladding, soffit, fence, lumber and panel, which are widely used in commercial and residential projects.

# **CLADDING**

dassoXTR & dassoCTECH Cladding is the great choice in commercial exterior siding, where it ages naturally like wood. Our unique sheathing system with FasTrak offers the most appealing looking rain screen and cladding siding solution available. It reduces wastage and speeds up installation by 50%.