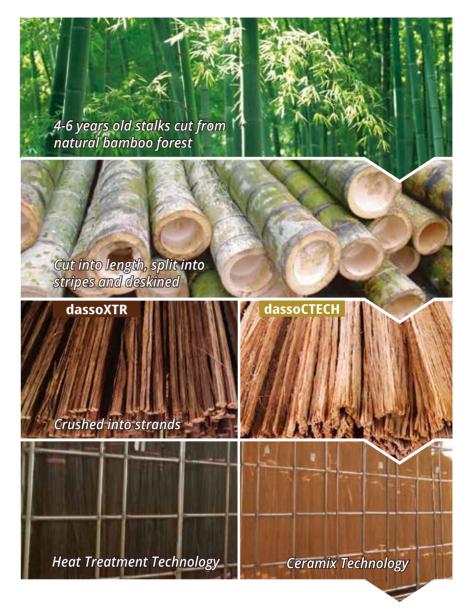

# Fused Bamboo for Exterior Use

Through its patented "heat treatment" technology, dasso processes fused bamboo into dassoXTR for exterior use in classic "Espresso" color; With the application of Ceramix Technology, dassoCTECH exterior materials have wonderful performance outdoor while retaining the original color - Cognac. Both dassoXTR and dassoCTECH can be processed into decking, cladding, soffit, fence, lumber and panel, which are widely used in commercial and residential projects.

# dassoXTR

dassoXTR patented fusion process extracts the sugars and starches from the bamboo fibers and replaces it with phenolic resins. Then the impregnated fibers are compressed to create a very hard, dense and durable Fused Bamboo that prevents bacteria, fungus and other micro-organisms from attacking dassoXTR.

## dasso CTECH

dassoCTECH is crystalized the fibers with CeramiX particles, impregnated it with phenolic resin(the same resin found in bowling balls), then compressed to form Fused Bamboo. Because Fused Bamboo is now fully impregnated with CeramiX particles that crystalizes the nutrients from attracting bacteria, fungus, molds or insects, the fibers does not rot under exposed environments.