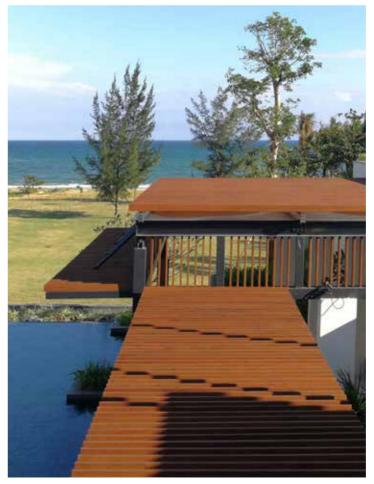

# **DECKING**

dassoXTR & dassoCTECH Decking are the superior choice for all exterior decking applications and has been used worldwide in many commercial and residential projects. Only two decking profiles are needed for your exterior decking application. A single grooved (G1) plank used as starter and ending plank and the G2 for the deck itself. All our deck planks also include our exclusive tongue & grooved end matched system to attach the planks seamlessly together.

# **Specification**

| dassoXTR Decking   | dassoCTECH Decking | Size (mm)          |
|--------------------|--------------------|--------------------|
| XD20-SG2-5TG-PSR   | ED20-SG2-5TG-PSR   | T20 * W137 * L1850 |
| XD20-SG1-5TG-PSR   | ED20-SG1-5TG-PSR   | T20 * W137 * L1850 |
| XD20-SG2-5TG-PSV   | ED20-SG2-5TG-PSV   | T20 * W137 * L1850 |
| XD18-SG2-5TG-PSR   | ED18-SG2-5TG-PSR   | T18 * W137 * L1850 |
| XDUG20-SG2-5TG-PSR | /                  | T20 * W137 * L1850 |

| dassoXTR Decking    | dassoCTECH Decking  | Size (mm)          |
|---------------------|---------------------|--------------------|
| XD20-MG2-5TG-PSR    | ED20-MG2-5TG-PSR    | T20 * W155 * L1850 |
| XD20-WG2-5TG-PSR    | ED20-WG2-5TG-PSR    | T20 * W178 * L1850 |
| /                   | ELD20-SG2-PSR/V     | T20 * W137 * L3050 |
| /                   | ELD20-MG2-PSR/V     | T20 * W155 * L3050 |
| XD40-SG0-5TG-PSR-L0 | ED40-SG0-5TG-PSR-L0 | T40 * W137 * L1829 |