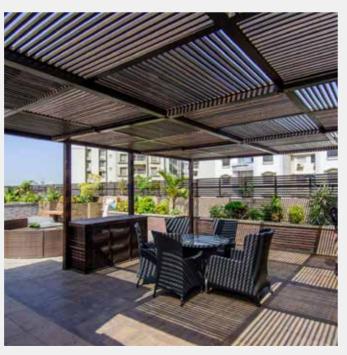

# **DECKING**

dassoXTR & dassoCTECH Decking are the superior choice for all exterior decking applications and has been used worldwide in many commercial and residential projects. Only two decking profiles are needed for your exterior decking application. A single grooved (G1) plank used as starter and ending plank and the G2 for the deck itself. All our deck planks also include our exclusive tongue & grooved end matched system to attach the planks seamlessly together.

# **CLADDING**

dassoXTR & dassoCTECH Cladding is the great choice in commercial exterior siding, where it ages naturally like wood. Our unique sheathing system with FasTrak offers the most appealing looking rain screen and cladding siding solution available. It reduces wastage and speeds up installation by 50%.

# **LUMBER&PANEL&FENCE**

dassoXTR & dassoCTECH Lumbers and Panels are to be considered like unfinished lumber; it is S2S+RE2 (sides need to be planed). The material is not pre-primed so the user can finish it as they choose. Both lumbers and panels come oversized to trim in two

different thickness: 20mm and 40mm.
dassoXTR & dassoCTECH bamboo panels are ideal for creating outdoor furnishings for years of lasting beauty.

dassoXTR & dassoCTECH Fence is Pre-primed and specifically designed for gallery frame, Pergola barrier, outdoor furnishings, signs and so on.