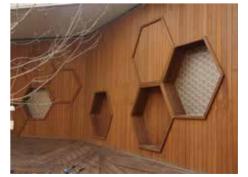

# **LUMBER&PANEL&FENCE**

dassoXTR & dassoCTECH Lumbers and Panels are to be considered like unfinished lumber; it is S2S+RE2 (sides need to be planed). The material is not pre-primed so the user can finish it as they choose. Both lumbers and panels come oversized to trim in two

different thickness: 20mm and 40mm.
dassoXTR & dassoCTECH bamboo panels are ideal for creating outdoor furnishings for years of lasting beauty.

dassoXTR & dassoCTECH Fence is Pre-primed and specifically designed for gallery frame, Pergola barrier, outdoor furnishings, signs and so on.

## **Feature**

Termite Resistance

Stable & Precise

Flexible for customized production