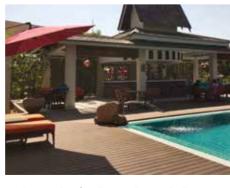

# **LUMBER&PANEL&FENCE**

dassoXTR & dassoCTECH Lumbers and Panels are to be considered like unfinished lumber; it is S2S+RE2 (sides need to be planed). The material is not pre-primed so the user can finish it as they choose. Both lumbers and panels come oversized to trim in two

different thickness: 20mm and 40mm.
dassoXTR & dassoCTECH bamboo panels are ideal for creating outdoor furnishings for years of lasting beauty.

dassoXTR & dassoCTECH Fence is Pre-primed and specifically designed for gallery frame, Pergola barrier, outdoor furnishings, signs and so on.