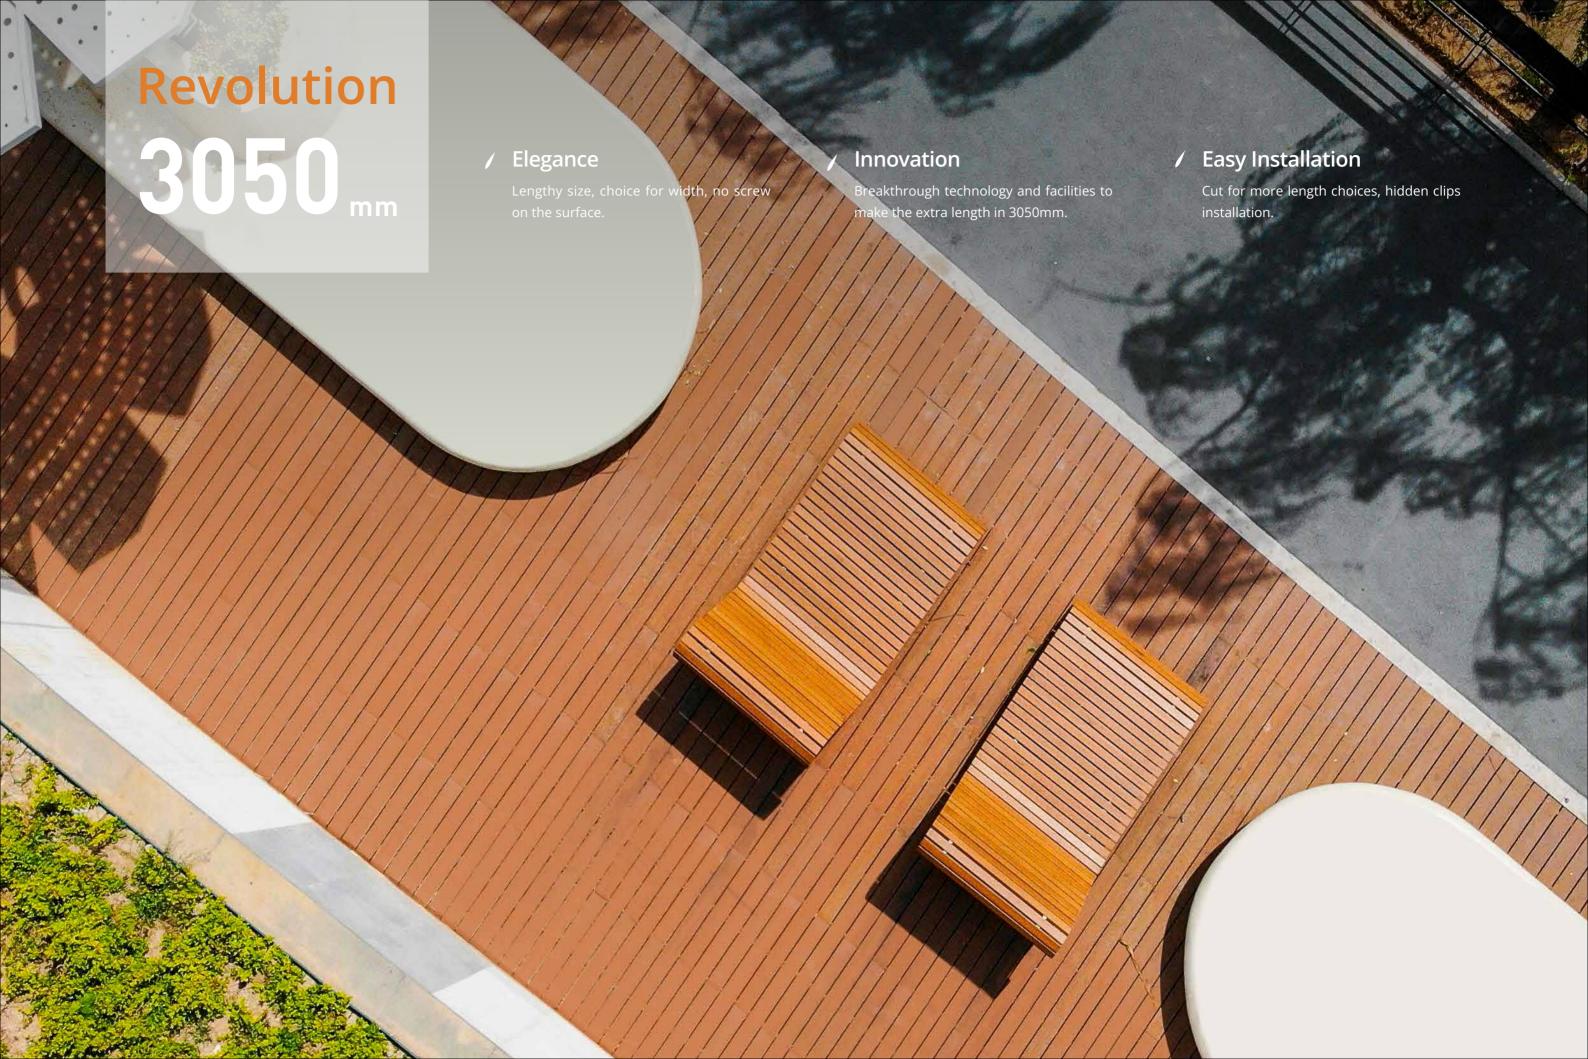

## Decking

ELD20-S/MG2-PSR T20 \* W137/155 \* L3050

ELF20-65/100/137/155-PSS T20 \* W5/100/137/155 \* L3050

ELD20-S/MG2-PSV

T20 \* W137/155 \* L3050

ELF30-65/100/137/155-PSS T30 \* W5/100/137/155 \* L3050

ELD20-MBF-PSS T20 \* W155 \* L3050

ELD20-MGD-PCB T20 \* W155 \* L3050

Through years of research and technological innovation, dasso has achieved a breakthrough in length 3050mm, becoming the world's first manufacturer of dassoCTECH

dassoCTECH PLUS is the ideal choice among all outdoor natural materials due to its long-life cycle, lengthy size, easy installation, and reasonable price.

## **Feature**

Hard & Durable

Mould Resistance

Stable & Precise

Termite Resistance