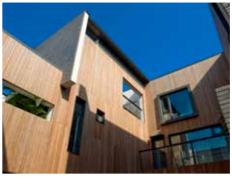

# Fused Bamboo for Exterior Use

Through its patented "heat treatment" technology, dasso processes fused bamboo into dassoXTR for exterior use in classic "Espresso" color; With the application of Ceramix Technology, dassoCTECH exterior materials have wonderful performance outdoor while retaining the original color - Cognac. Both dassoXTR and dassoCTECH can be processed into decking, cladding, soffit, fence, lumber and panel, which are widely used in commercial and residential projects.

# **DECKING**

dassoXTR & dassoCTECH Decking are the superior choice for all exterior decking applications and has been used worldwide in many commercial and residential projects. Only two decking profiles are needed for your exterior decking application. A single grooved (G1) plank used as starter and ending plank and the G2 for the deck itself. All our deck planks also include our exclusive tongue & grooved end matched system to attach the planks seamlessly together.