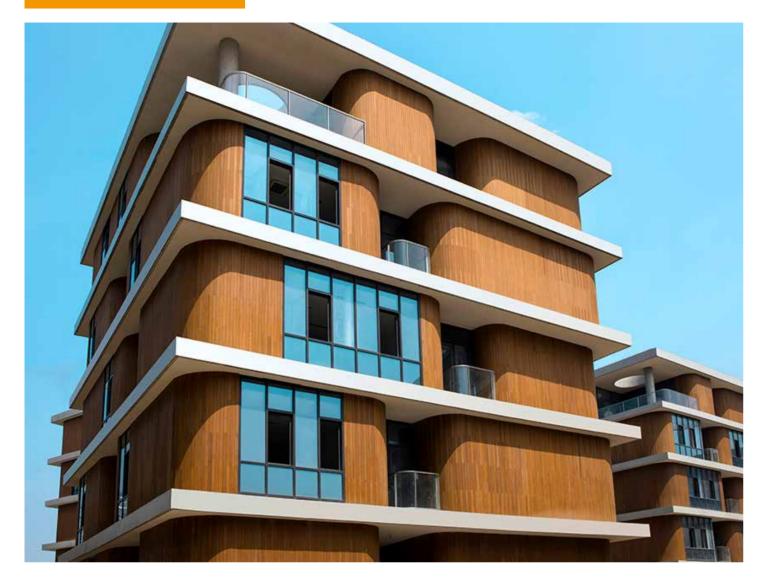

# Fused Bamboo for Exterior Use

Through its patented "heat treatment" technology, dasso processes fused bamboo into dassoXTR for exterior use in classic "Espresso" color; With the application of Ceramix Technology, dassoCTECH exterior materials have wonderful performance outdoor while retaining the original color - Cognac. Both dassoXTR and dassoCTECH can be processed into decking, cladding, soffit, fence, lumber and panel, which are widely used in commercial and residential projects.

# **CLADDING**

dassoXTR & dassoCTECH Cladding is the great choice in commercial exterior siding, where it ages naturally like wood. Our unique sheathing system with FasTrak offers the most appealing looking rain screen and cladding siding solution available. It reduces wastage and speeds up installation by 50%.