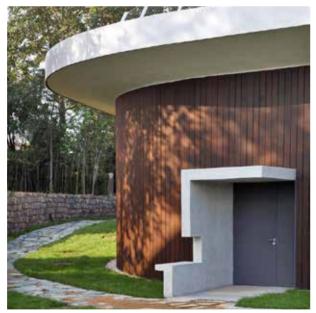

# Fused Bamboo for Exterior Use

Through its patented "heat treatment" technology, dasso processes fused bamboo into dassoXTR for exterior use in classic "Espresso" color; With the application of Ceramix Technology, dassoCTECH exterior materials have wonderful performance outdoor while retaining the original color - Cognac. Both dassoXTR and dassoCTECH can be processed into decking, cladding, soffit, fence, lumber and panel, which are widely used in commercial and residential projects.

# **CLADDING**

dassoXTR & dassoCTECH Cladding is the great choice in commercial exterior siding, where it ages naturally like wood. Our unique sheathing system with FasTrak offers the most appealing looking rain screen and cladding siding solution available. It reduces wastage and speeds up installation by 50%.