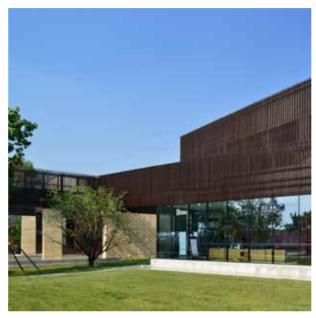

# Fused Bamboo for Exterior Use

Through its patented "heat treatment" technology, dasso processes fused bamboo into dassoXTR for exterior use in classic "Espresso" color; With the application of Ceramix Technology, dassoCTECH exterior materials have wonderful performance outdoor while retaining the original color - Cognac. Both dassoXTR and dassoCTECH can be processed into decking, cladding, soffit, fence, lumber and panel, which are widely used in commercial and residential projects.

# **CLADDING**

dassoXTR & dassoCTECH Cladding is the great choice in commercial exterior siding, where it ages naturally like wood. Our unique sheathing system with FasTrak offers the most appealing looking rain screen and cladding siding solution available. It reduces wastage and speeds up installation by 50%.

# **SOFFIT**

dassoXTR & dassoCTECH Soffit, Deck Skirting and Wainscoting are Pre-primed and specifically designed for interior and exterior use with no leaching and zero VOC. All Fused Bamboo are Bfl-S1 rated. dassoCTECH soffit, deck skirting and wainscoting are ideal for creating an elegance lasting beauty environment.