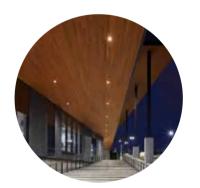

# **SOFFIT**

dassoXTR & dassoCTECH Soffit, Deck Skirting and Wainscoting are Pre-primed and specifically designed for interior and exterior use with no leaching and zero VOC. All Fused Bamboo are Bfl-S1 rated. dassoCTECH soffit, deck skirting and wainscoting are ideal for creating an elegance lasting beauty environment.

# **Feature**