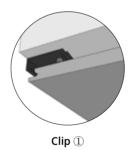

## Installation

**Step 1:** Make sure the soffit is the surface. Use the soffit clip.

**Step 2:** Use the starter clip ① for the first board, Use 1 screw per starter clip.

Step 3: Use the soffit clip ② to install the following soffit boards, screw down the nail to contact the joint and clips, use 2 screws per field clip for soffit.