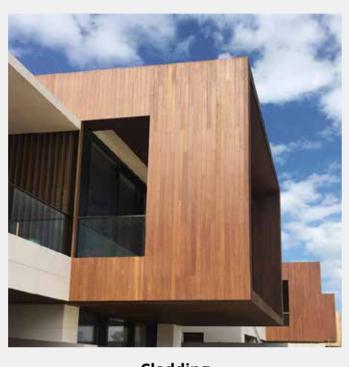

# **CLADDING**

dassoXTR & dassoCTECH Cladding is the great choice in commercial exterior siding, where it ages naturally like wood. Our unique sheathing system with FasTrak offers the most appealing looking rain screen and cladding siding solution available. It reduces wastage and speeds up installation by 50%.