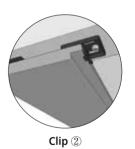

## Installation

**Step 1:** Make sure the soffit is the surface. Use the soffit clip.

**Step 2:** Use the starter clip ① for the first board, Use 1 screw per starter clip.

Step 3: Use the soffit clip ② to install the following soffit boards, screw down the nail to contact the joint and clips, use 2 screws per field clip for soffit.