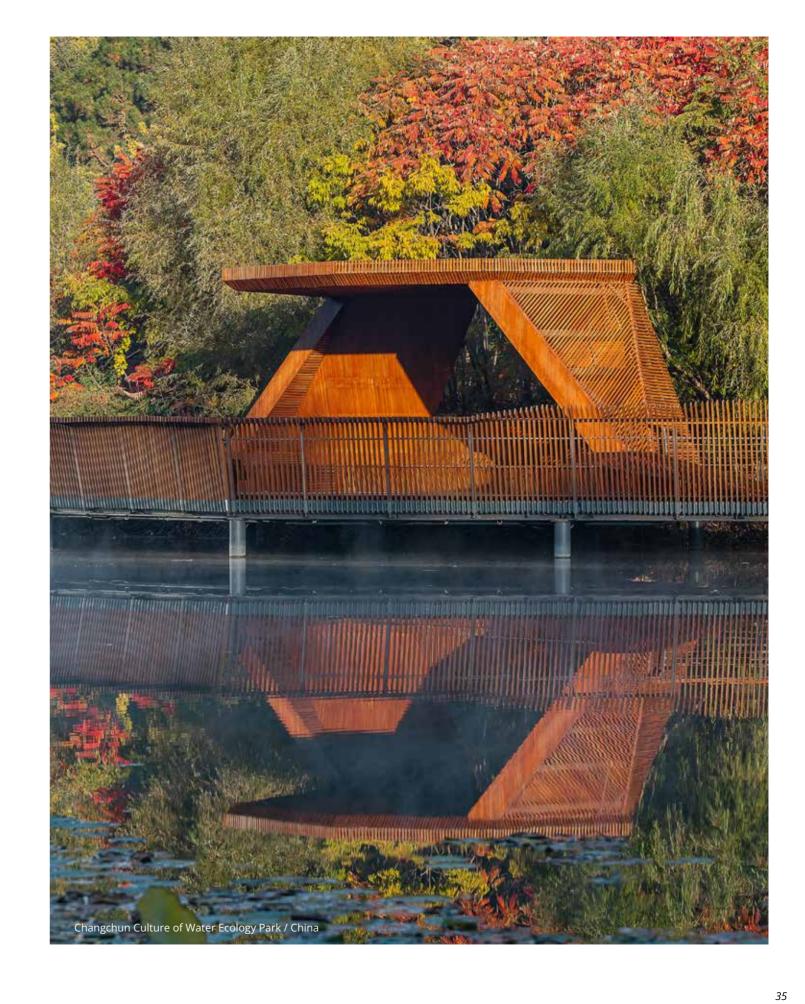

# Fused Bamboo for Exterior Use

Through its patented "heat treatment" technology, dasso processes fused bamboo into dassoXTR for exterior use in classic "Espresso" color; With the application of Ceramix Technology, dassoCTECH exterior materials have wonderful performance outdoor while retaining the original color - Cognac. Both dassoXTR and dassoCTECH can be processed into decking, cladding, soffit, fence, lumber and panel, which are widely used in commercial and residential projects.

# **LUMBER&PANEL&FENCE**

dassoXTR & dassoCTECH Lumbers and Panels are to be considered like unfinished lumber; it is S2S+RE2 (sides need to be planed). The material is not pre-primed so the user can finish it as they choose. Both lumbers and panels come oversized to trim in two

different thickness: 20mm and 40mm.
dassoXTR & dassoCTECH bamboo panels are ideal for creating outdoor furnishings for years of lasting beauty.

dassoXTR & dassoCTECH Fence is Pre-primed and specifically designed for gallery frame, Pergola barrier, outdoor furnishings, signs and so on.