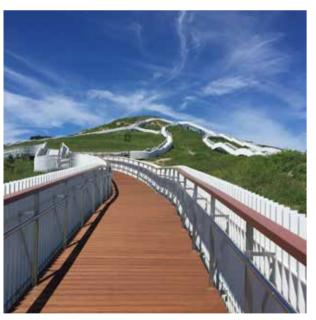

# **DECKING**

dassoXTR & dassoCTECH Decking are the superior choice for all exterior decking applications and has been used worldwide in many commercial and residential projects. Only two decking profiles are needed for your exterior decking application. A single grooved (G1) plank used as starter and ending plank and the G2 for the deck itself. All our deck planks also include our exclusive tongue & grooved end matched system to attach the planks seamlessly together.

# Project Reference - Tourism College of Zhejiang (Qiandao Lake Campus)

Installed in 2013

Revisisted in 2019