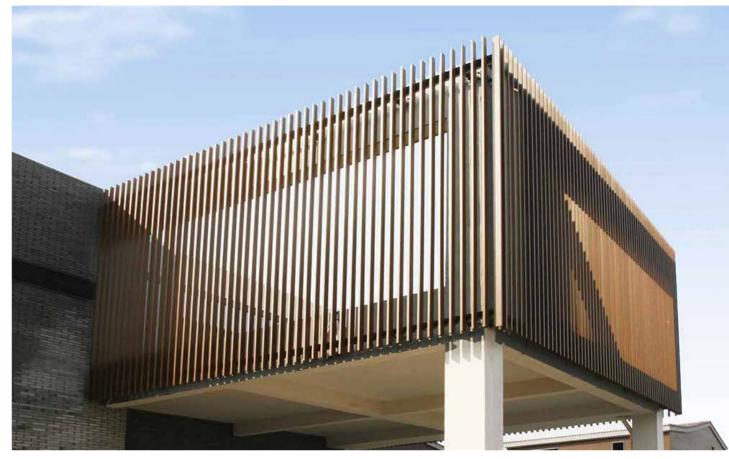

# **CLADDING**

dassoXTR & dassoCTECH Cladding is the great choice in commercial exterior siding, where it ages naturally like wood. Our unique sheathing system with FasTrak offers the most appealing looking rain screen and cladding siding solution available. It reduces wastage and speeds up installation by 50%.

# **LUMBER&PANEL&FENCE**

dassoXTR & dassoCTECH Lumbers and Panels are to be considered like unfinished lumber; it is S2S+RE2 (sides need to be planed). The material is not pre-primed so the user can finish it as they choose. Both lumbers and panels come oversized to trim in two

different thickness: 20mm and 40mm.
dassoXTR & dassoCTECH bamboo panels are ideal for creating outdoor furnishings for years of lasting beauty.

dassoXTR & dassoCTECH Fence is Pre-primed and specifically designed for gallery frame, Pergola barrier, outdoor furnishings, signs and so on.