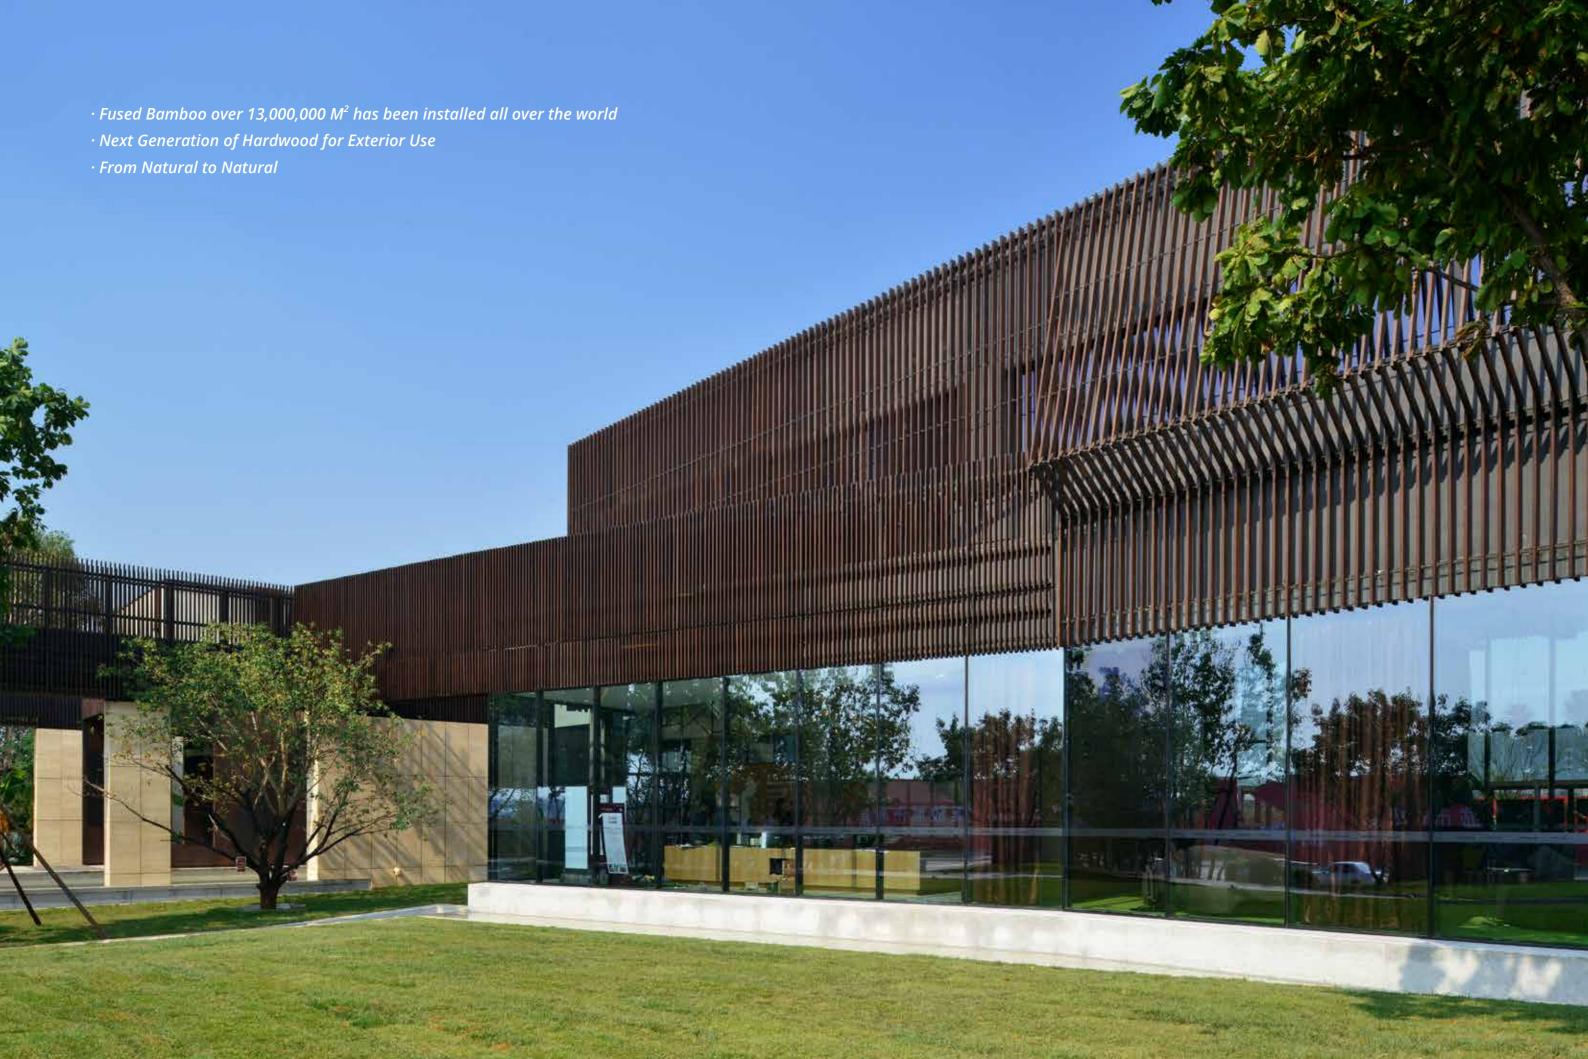

# Fused Bamboo for Exterior Use

Through its patented "heat treatment" technology, dasso processes fused bamboo into dassoXTR for exterior use in classic "Espresso" color; With the application of Ceramix Technology, dassoCTECH exterior materials have wonderful performance outdoor while retaining the original color - Cognac. Both dassoXTR and dassoCTECH can be processed into decking, cladding, soffit, fence, lumber and panel, which are widely used in commercial and residential projects.

In addition to conventional products, dasso group cooperates with design institutes and developers in order to provide customized products, such as bamboo fire-resistant ceiling of Madrid International Airport; Bamboo acoustic material of Wuxi Grand Theater; special bamboo elements in Culture and Art Center of Fuzhou Strait ... until now, we have completed more than 1,000 projects in more than 60 countries all over the world.