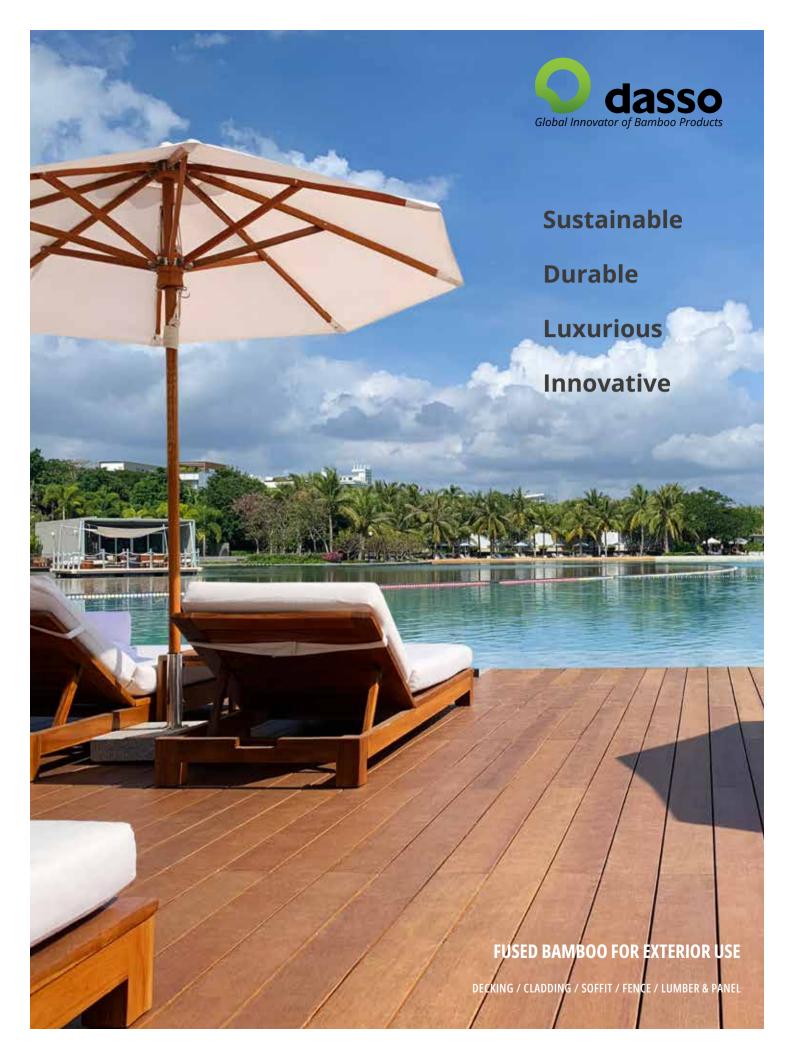

# Fused Bamboo for Exterior Use

Through its patented "heat treatment" technology, dasso processes fused bamboo into dassoXTR for exterior use in classic "Espresso" color; With the application of Ceramix Technology, dassoCTECH exterior materials have wonderful performance outdoor while retaining the original color - Cognac. Both dassoXTR and dassoCTECH can be processed into decking, cladding, soffit, fence, lumber and panel, which are widely used in commercial and residential projects.

# **DECKING**

dassoXTR & dassoCTECH Decking are the superior choice for all exterior decking applications and has been used worldwide in many commercial and residential projects. Only two decking profiles are needed for your exterior decking application. A single grooved (G1) plank used as starter and ending plank and the G2 for the deck itself. All our deck planks also include our exclusive tongue & grooved end matched system to attach the planks seamlessly together.