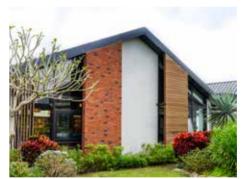

# **SOFFIT**

dassoXTR & dassoCTECH Soffit, Deck Skirting and Wainscoting are Pre-primed and specifically designed for interior and exterior use with no leaching and zero VOC. All Fused Bamboo are Bfl-S1 rated. dassoCTECH soffit, deck skirting and wainscoting are ideal for creating an elegance lasting beauty environment.

# **LUMBER&PANEL&FENCE**

dassoXTR & dassoCTECH Lumbers and Panels are to be considered like unfinished lumber; it is S2S+RE2 (sides need to be planed). The material is not pre-primed so the user can finish it as they choose. Both lumbers and panels come oversized to trim in two