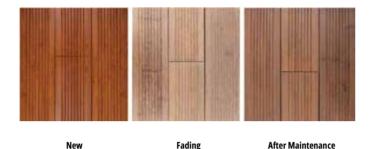

## **Color Fading & Maintenance**

Fused Bamboo (dassoXTR and dassoCTECH) are natural product, it appearance may vary in grains and colors. When exposed under the natural sunlight over time, the appearance and color may change depending on the extent of UV light exposed to the material. The XTR boards originally have a dark brown color and the CTECH in Cognac, both will lighten up over several weeks or months. The board's color without regular maintenance will eventually grey out to a nice silver patina just like any hardwood exposed to sunlight. If a brown color is preferred, maintenance should be done with an exterior penetrating oil. Stains could be added to the penetrating oil to achieve a desired color of the finish product.