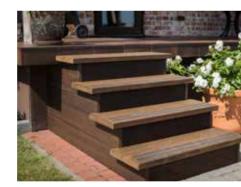

# **LUMBER&PANEL&FENCE**

dassoXTR & dassoCTECH Lumbers and Panels are to be considered like unfinished lumber; it is S2S+RE2 (sides need to be planed). The material is not pre-primed so the user can finish it as they choose. Both lumbers and panels come oversized to trim in two

different thickness: 20mm and 40mm.
dassoXTR & dassoCTECH bamboo panels are ideal for creating outdoor furnishings for years of lasting beauty.

dassoXTR & dassoCTECH Fence is Pre-primed and specifically designed for gallery frame, Pergola barrier, outdoor furnishings, signs and so on.