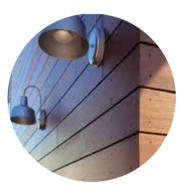

# **CLADDING**

dassoXTR & dassoCTECH Cladding is the great choice in commercial exterior siding, where it ages naturally like wood. Our unique sheathing system with FasTrak offers the most appealing looking rain screen and cladding siding solution available. It reduces wastage and speeds up installation by 50%.

## **Feature**