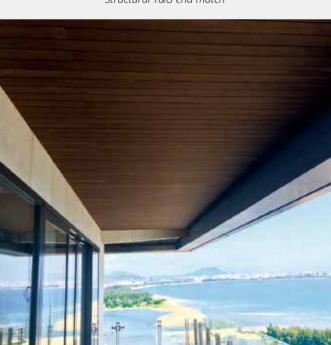

# **SOFFIT**

dassoXTR & dassoCTECH Soffit, Deck Skirting and Wainscoting are Pre-primed and specifically designed for interior and exterior use with no leaching and zero VOC. All Fused Bamboo are Bfl-S1 rated. dassoCTECH soffit, deck skirting and wainscoting are ideal for creating an elegance lasting beauty environment.