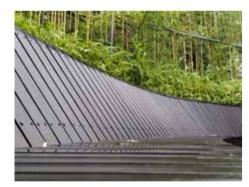

# **CLADDING**

dassoXTR & dassoCTECH Cladding is the great choice in commercial exterior siding, where it ages naturally like wood. Our unique sheathing system with FasTrak offers the most appealing looking rain screen and cladding siding solution available. It reduces wastage and speeds up installation by 50%.