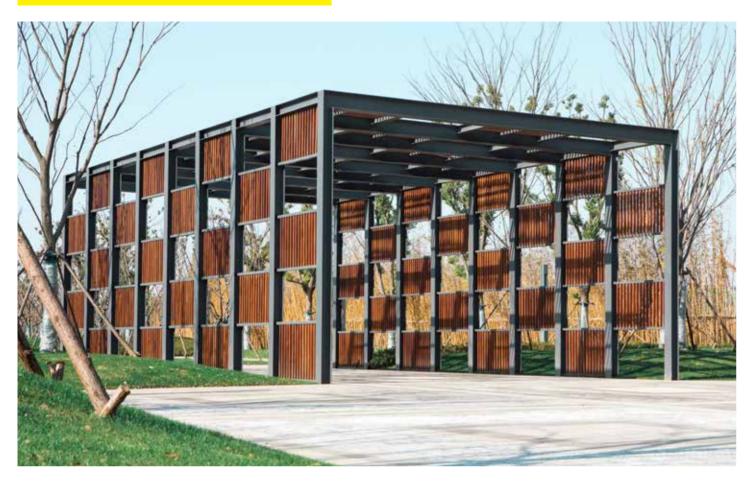

# **LUMBER&PANEL&FENCE**

dassoXTR & dassoCTECH Lumbers and Panels are to be considered like unfinished lumber; it is S2S+RE2 (sides need to be planed). The material is not pre-primed so the user can finish it as they choose. Both lumbers and panels come oversized to trim in two

different thickness: 20mm and 40mm.
dassoXTR & dassoCTECH bamboo panels are ideal for creating outdoor furnishings for years of lasting beauty.

dassoXTR & dassoCTECH Fence is Pre-primed and specifically designed for gallery frame, Pergola barrier, outdoor furnishings, signs and so on.