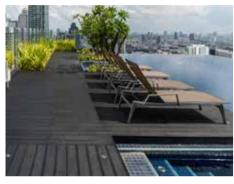

# **DECKING**

dassoXTR & dassoCTECH Decking are the superior choice for all exterior decking applications and has been used worldwide in many commercial and residential projects. Only two decking profiles are needed for your exterior decking application. A single grooved (G1) plank used as starter and ending plank and the G2 for the deck itself. All our deck planks also include our exclusive tongue & grooved end matched system to attach the planks seamlessly together.

# **Specification**

| dassoXTR Decking   | dassoCTECH Decking | Size (mm)          |
|--------------------|--------------------|--------------------|
| XD20-SG2-5TG-PSR   | ED20-SG2-5TG-PSR   | T20 * W137 * L1850 |
| XD20-SG1-5TG-PSR   | ED20-SG1-5TG-PSR   | T20 * W137 * L1850 |
| XD20-SG2-5TG-PSV   | ED20-SG2-5TG-PSV   | T20 * W137 * L1850 |
| XD18-SG2-5TG-PSR   | ED18-SG2-5TG-PSR   | T18 * W137 * L1850 |
| XDUG20-SG2-5TG-PSR | /                  | T20 * W137 * L1850 |