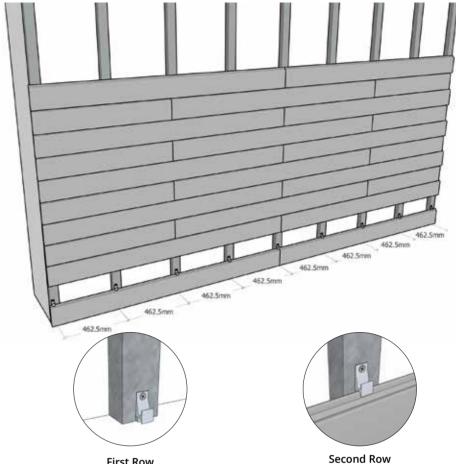

## Installation

First Row

#### Step 1.Levelling first row of fasteners.

- Start with the lowest row of fasteners and make sure they are placed fully level (using a spirit level).

#### Step 2. Install first row of boards.

- -Holding the first boards level, slide the lip of the groove on the lower edge behind the tabs on the fasterers.
- -Make sure that the fasteners engage deeply enough in the groove so that the boards lay level. Tapping the boards should be done carefully, preferably with a rubber mallet.
- -We advise always fixing the end (end joints) of the boards on a batten/ beam, using 2 fasteners.

## **Step 3.** Second row of fasteners -Install the second row of fasteners, pushing them down on the top edge of the first row of boards.

#### Step 4. Install second row of boards.

#### *Step 5.* Continue with the rest.

-Continue to install the cladding boards in this way to cover the full surface. Make sure you keep the fasteners level and make sure enough ventilation space (5-10 mm) is kept on the edge.