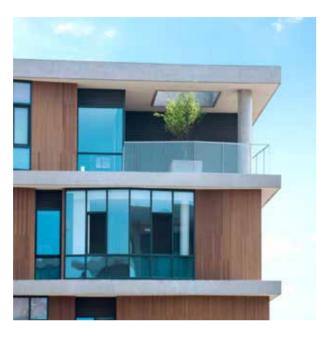

# **CLADDING**

dassoXTR & dassoCTECH Cladding is the great choice in commercial exterior siding, where it ages naturally like wood. Our unique sheathing system with FasTrak offers the most appealing looking rain screen and cladding siding solution available. It reduces wastage and speeds up installation by 50%.