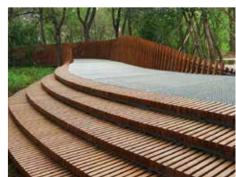

# Fused Bamboo for Exterior Use

Through its patented "heat treatment" technology, dasso processes fused bamboo into dassoXTR for exterior use in classic "Espresso" color; With the application of Ceramix Technology, dassoCTECH exterior materials have wonderful performance outdoor while retaining the original color - Cognac. Both dassoXTR and dassoCTECH can be processed into decking, cladding, soffit, fence, lumber and panel, which are widely used in commercial and residential projects.

# **DECKING**

dassoXTR & dassoCTECH Decking are the superior choice for all exterior decking applications and has been used worldwide in many commercial and residential projects. Only two decking profiles are needed for your exterior decking application. A single grooved (G1) plank used as starter and ending plank and the G2 for the deck itself. All our deck planks also include our exclusive tongue & grooved end matched system to attach the planks seamlessly together.

# **CLADDING**

dassoXTR & dassoCTECH Cladding is the great choice in commercial exterior siding, where it ages naturally like wood. Our unique sheathing system with FasTrak offers the most appealing looking rain screen and cladding siding solution available. It reduces wastage and speeds up installation by 50%.

# **SOFFIT**

dassoXTR & dassoCTECH Soffit, Deck Skirting and Wainscoting are Pre-primed and specifically designed for interior and exterior use with no leaching and zero VOC. All Fused Bamboo are Bfl-S1 rated. dassoCTECH soffit, deck skirting and wainscoting are ideal for creating an elegance lasting beauty environment.

# **LUMBER&PANEL&FENCE**

dassoXTR & dassoCTECH Lumbers and Panels are to be considered like unfinished lumber; it is S2S+RE2 (sides need to be planed). The material is not pre-primed so the user can finish it as they choose. Both lumbers and panels come oversized to trim in two