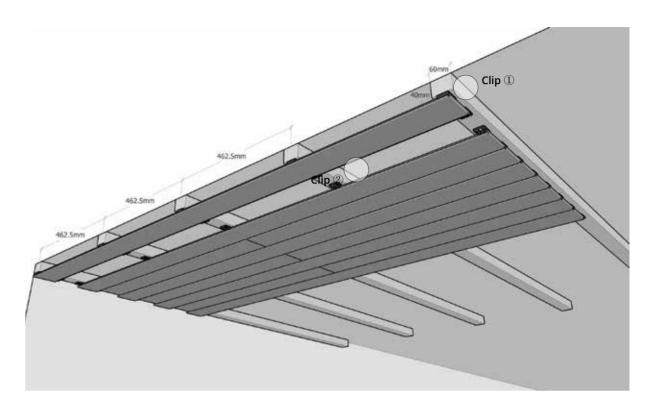

## Installation

**Step 1:** Make sure the soffit is the surface. Use the soffit clip.

**Step 2:** Use the starter clip ① for the first board, Use 1 screw per starter clip.

Step 3: Use the soffit clip ② to install the following soffit boards, screw down the nail to contact the joint and clips, use 2 screws per field clip for soffit.

**Step 4:** Use approx. 27 fasteners per m2, each joint should use the clips.

**Step 5:** For applications exposed to salt air, near large bodies of water, swimming pools or other areas where corrosion is more likely to occur, always use Grade 316 stainless steel screws.